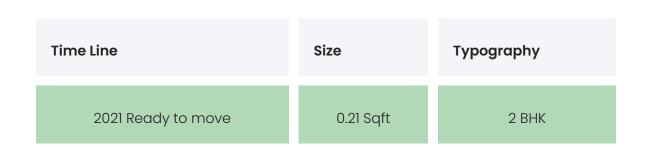

## FLAT INTERIORS

| Configuration | RERA Carpet Range |
|---------------|-------------------|
| 2 BHK         | 536 - 546 sqft    |

| Floor To Ceiling Height | Between 9 and 10 feet                        |
|-------------------------|----------------------------------------------|
| Views Available         | Open Grounds / Landscape / Project Amenities |